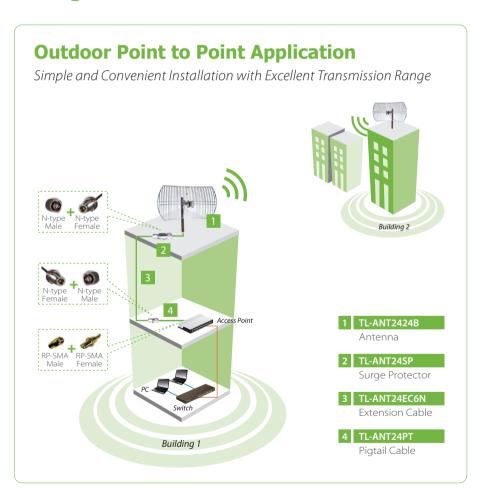

d you want to better position your wireless antenna in a higher or wider place to get a better signal? The antenna extension cable is the answer to your problems. There is no need to move your access point or wireless router, which may sometimes be immovable, from place to place. With the several kind of low-loss extension cable, you will have more flexibility to move your antenna in order to maximize your wireless performance.

### • Specifications:

| Dimension       | 6 Meters           |
|-----------------|--------------------|
| Frequency       | DC ~ 3GHz          |
| Impedance       | $50\Omega$ Nominal |
| Insertion Loss  | 2.8dB              |
| Connector Type  | N Male to Female   |
| Operating Temp. | -10°C~+60°C        |
| Storage Temp.   | -40°C ~+80°C       |

#### Oiagram:



#### Package:

- 6 Meters Low-loss Antenna Extension Cable TL-ANT24EC6N