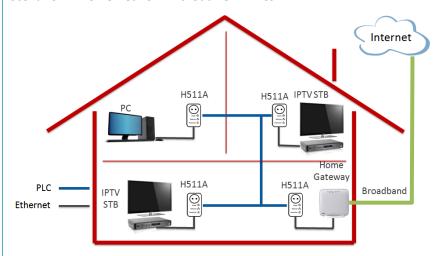

# **H511A Application Diagrams:**

#### Scenario 1 - Home Network without New Wires