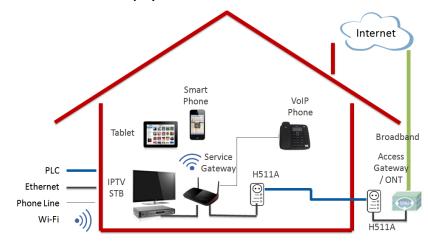

#### Security

• 128-bit AES

#### QoS

- 4 priorities(2 bits)
- Tag processing (802.1p bits and DSCP bits)

#### **Electrical Characteristics**

- Power input: 100-240 VAC, 50/60Hz
- Power consumption:
  - Less than 2.5W operating
  - 1.21W idle
  - 0.48W standby

#### **Physical Characteristics**

Net weight: 80g

Dimensions: 69 (L) x 60 (W) x 29 (H)
 mm

## Certifications

- CE
- UL
- GS
- RoHS
- WEEE

#### **Environmental Characteristics**

#### **Operating Environment**

- Temperature: 0°C ~ 40°C (32°F ~ 104°F )
- Humidity: 10% ~ 90% (non-condensing)

#### **Storage Environment**

- Temperature: -20°C ~ 70°C (-4°F ~ 158°F )
- Humidity: 5% ~ 90% (non-condensing)

# **H511A Application Diagrams:**

#### Scenario 1 - Home Network without New Wires



## Scenario 2 - For 1+1 Deployment