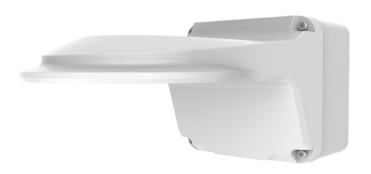

## TR-JB07/WM04-IN4-inch Fixed Dome OutdoorWall Mount

## **Specifications**

| Bracket     | TR-JB07/WM04-IN                                  |
|-------------|--------------------------------------------------|
| Application | Outdoor, wall installation for 4-inch fixed dome |
| Dimensions  | 253mmx125mmx125mm (10" x4.9" x4.9")              |
| Weight      | 0.96kg(2.1lb)                                    |
| Material    | Aluminum alloy                                   |