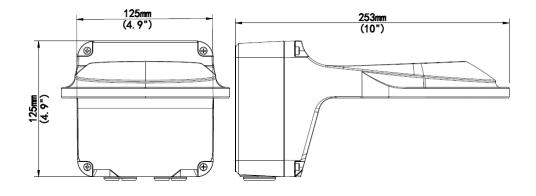

## **Dimensions**

## **Specifications**

| Bracket     | TR-JB07/WM04-IN                                  |
|-------------|--------------------------------------------------|
| Application | Outdoor, wall installation for 4-inch fixed dome |
| Dimensions  | 253mmx125mmx125mm (10" x4.9" x4.9")              |
| Weight      | 0.96kg(2.1lb)                                    |
| Material    | Aluminum alloy                                   |