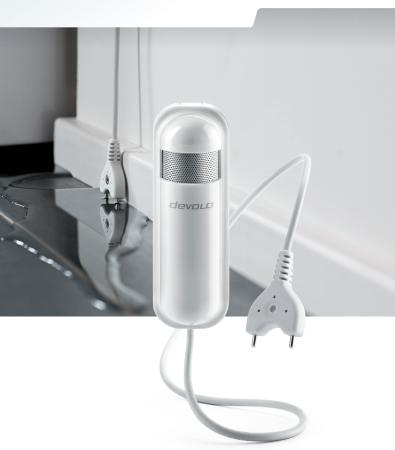

# Water Sensor

Detect water damage early.

The **devolo Water Sensor** makes sure no water damage goes undetected. The unobtrusive sensor provides reliable and timely notification so that you can react quickly and prevent the situation from getting worse.

### **Product features:**

- Reliably provides warnings of looming water damage in the case of defective washing machines, dishwashers, overflowing baths and in the case of floods.
- Sends notifications via text message\*\*, e-mail and app (push notifications).
- Rugged and compact for unobtrusive positioning throughout the home.
- Versatile installation via adhesive film or screws (both in the scope of delivery).
- Long range and long battery life (up to 5 years).
- Intuitive operation via web browser or free app for smartphones and tablets.
- Can be combined at any time with other devolo Home Control components\*.
- Future-proof thanks to standardised Z-Wave® wireless technology.
- 3-year manufacturer's warranty.

### Application example:

Water Sensor EU Art. no.: 09674

More information: www.devolo.eu/home-control